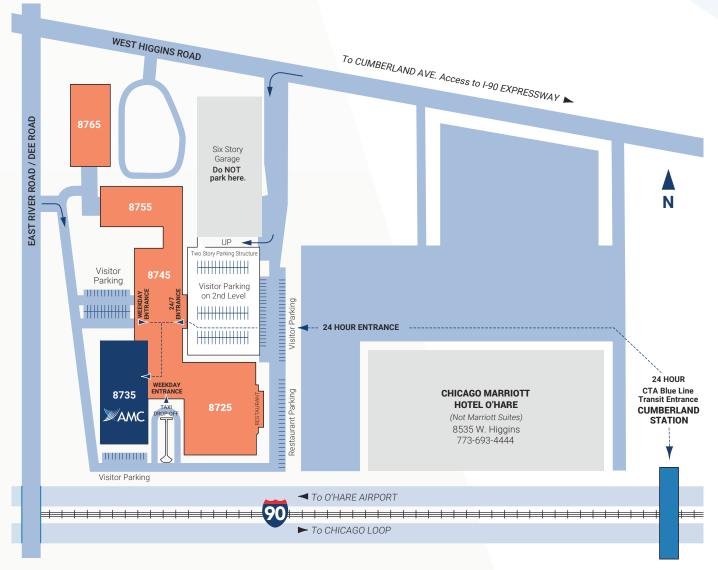

## Directions to Association Management Center (AMC) at O'Hare Plaza 8735 W. Higgins Rd., #300, Chicago, IL 60631

#### **Public CTA Blue Line:**

Take the CTA train to Cumberland Station. Walk north across the expressway on the pedestrian bridge to the Bank/Westwood College parking lot. On your left (west) walk through the Marriott parking lot to O'Hare Plaza. There is a crosswalk from the Marriott to O'Hare Plaza. Enter through the 2-story parking garage.

# AMC is located in suite #300 of Building 8735 within the complex. (SW corner of the complex) \*Visitor parking is available in the 2-story garage on the East side of the complex.